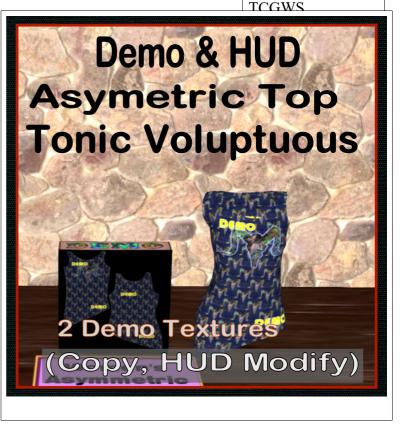

Demo AsymetricDress-Tonic Voluptuous

# **Demo Asymetric Dress**

Women's Asymetric Top Demo dress is for size texting. It come with two textures for fitting.

#### Shirt Model Tonic Voluptuous

#### FEATURES

- Mesh Dress Model
- HUD with two Demo Textures
- 10 Minute life on clothes

The items can be seen at the Milda locaions. http://maps.secondlife.com/secondlife/Milda/129/156/51.